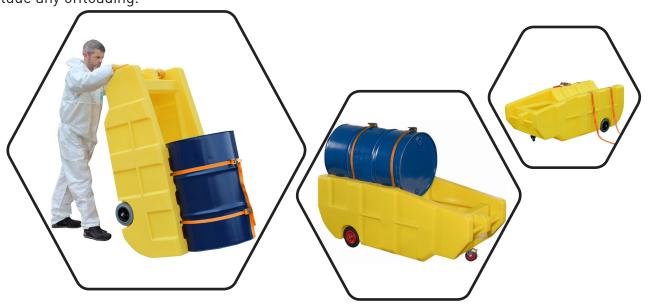

## PRODUCT OVERVIEW

Backed by our 3 year guarantee

A mobile dispensing trolley with a full size spill containment sump moulded in one piece from medium density polyethylene, ensures a lightweight operation with the added benefit of excellent chemical resistance. The unique design enables one person to easily operate the trolley even with a full 205ltr drum on board.

You will require an appropriate size/capacity fork lift truck to offload this item from the delivery vehicle. Our standard delivery doesn't include any offloading.

100% polyethylene for chemical compatability